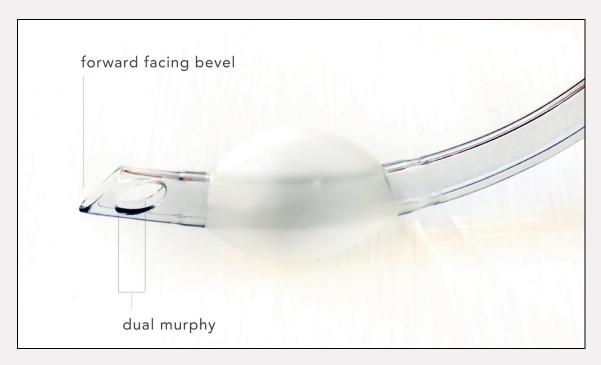

- 1. Enhanced tube stability to improve IP procedure precision
- 2. Straight angle design for more ergonomic operation
- 3. Larger inner diameter (ID)/outer diameter (OD) ratio
- 4. Dual Murphy eyes to improve ventilation with lower airway pressure and resistance.
- 5. Forward bevel to increase access to paratracheal nodes.
- 6. No tube cutting! No tube dislodging! No disconnection to ET connector!