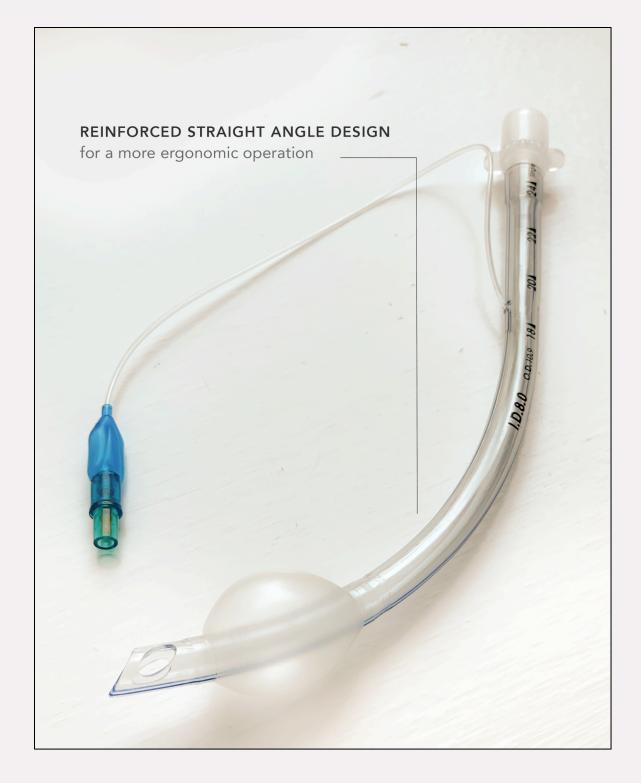

## ip-tubeTM

a specialty endotracheal tube developed by Zeus Medical, is designed for robust operation in interventional pulmonary (IP) procedures. With its unique design, reinforced tube material, ip-tubeTM features:

- 1. Enhanced tube stability to improve IP procedure precision
- 2. Straight angle design for more ergonomic operation
- 3. Larger inner diameter (ID)/outer diameter (OD) ratio
- 4. Dual Murphy eyes to improve ventilation with lower airway pressure and resistance.
- 5. Forward bevel to increase access to paratracheal nodes.
- 6. No tube cutting! No tube dislodging! No disconnection to ET connector!

ip-tubeTM, is intended for IP bronchoscopy procedures, including both diagnostic and therapeutic bronchoscopy. Most common problems encountered during IP procedures can be eliminated by replacing conventional ET tubes with the ip-tubeTM.